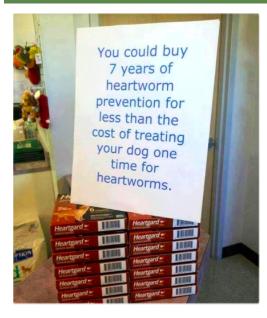

## No Foolin' Around

**Buy Heartworm Medication** 

It's sometimes hard to imagine that "an ounce of prevention"...really is worth it. In this case it is. Heart worms are highly invasive and the treatment, once afflicted, adds up quickly.

For the cost of what adds up to be 7 years worth of medication, the treatment is more than your dog and

your wallet want to go through. The reality is that you love your pet and you don't want to see them go through a case of Heartworm. Call to schedule a Heartworm test. See our offer to receive 1/2 OFF your next test.